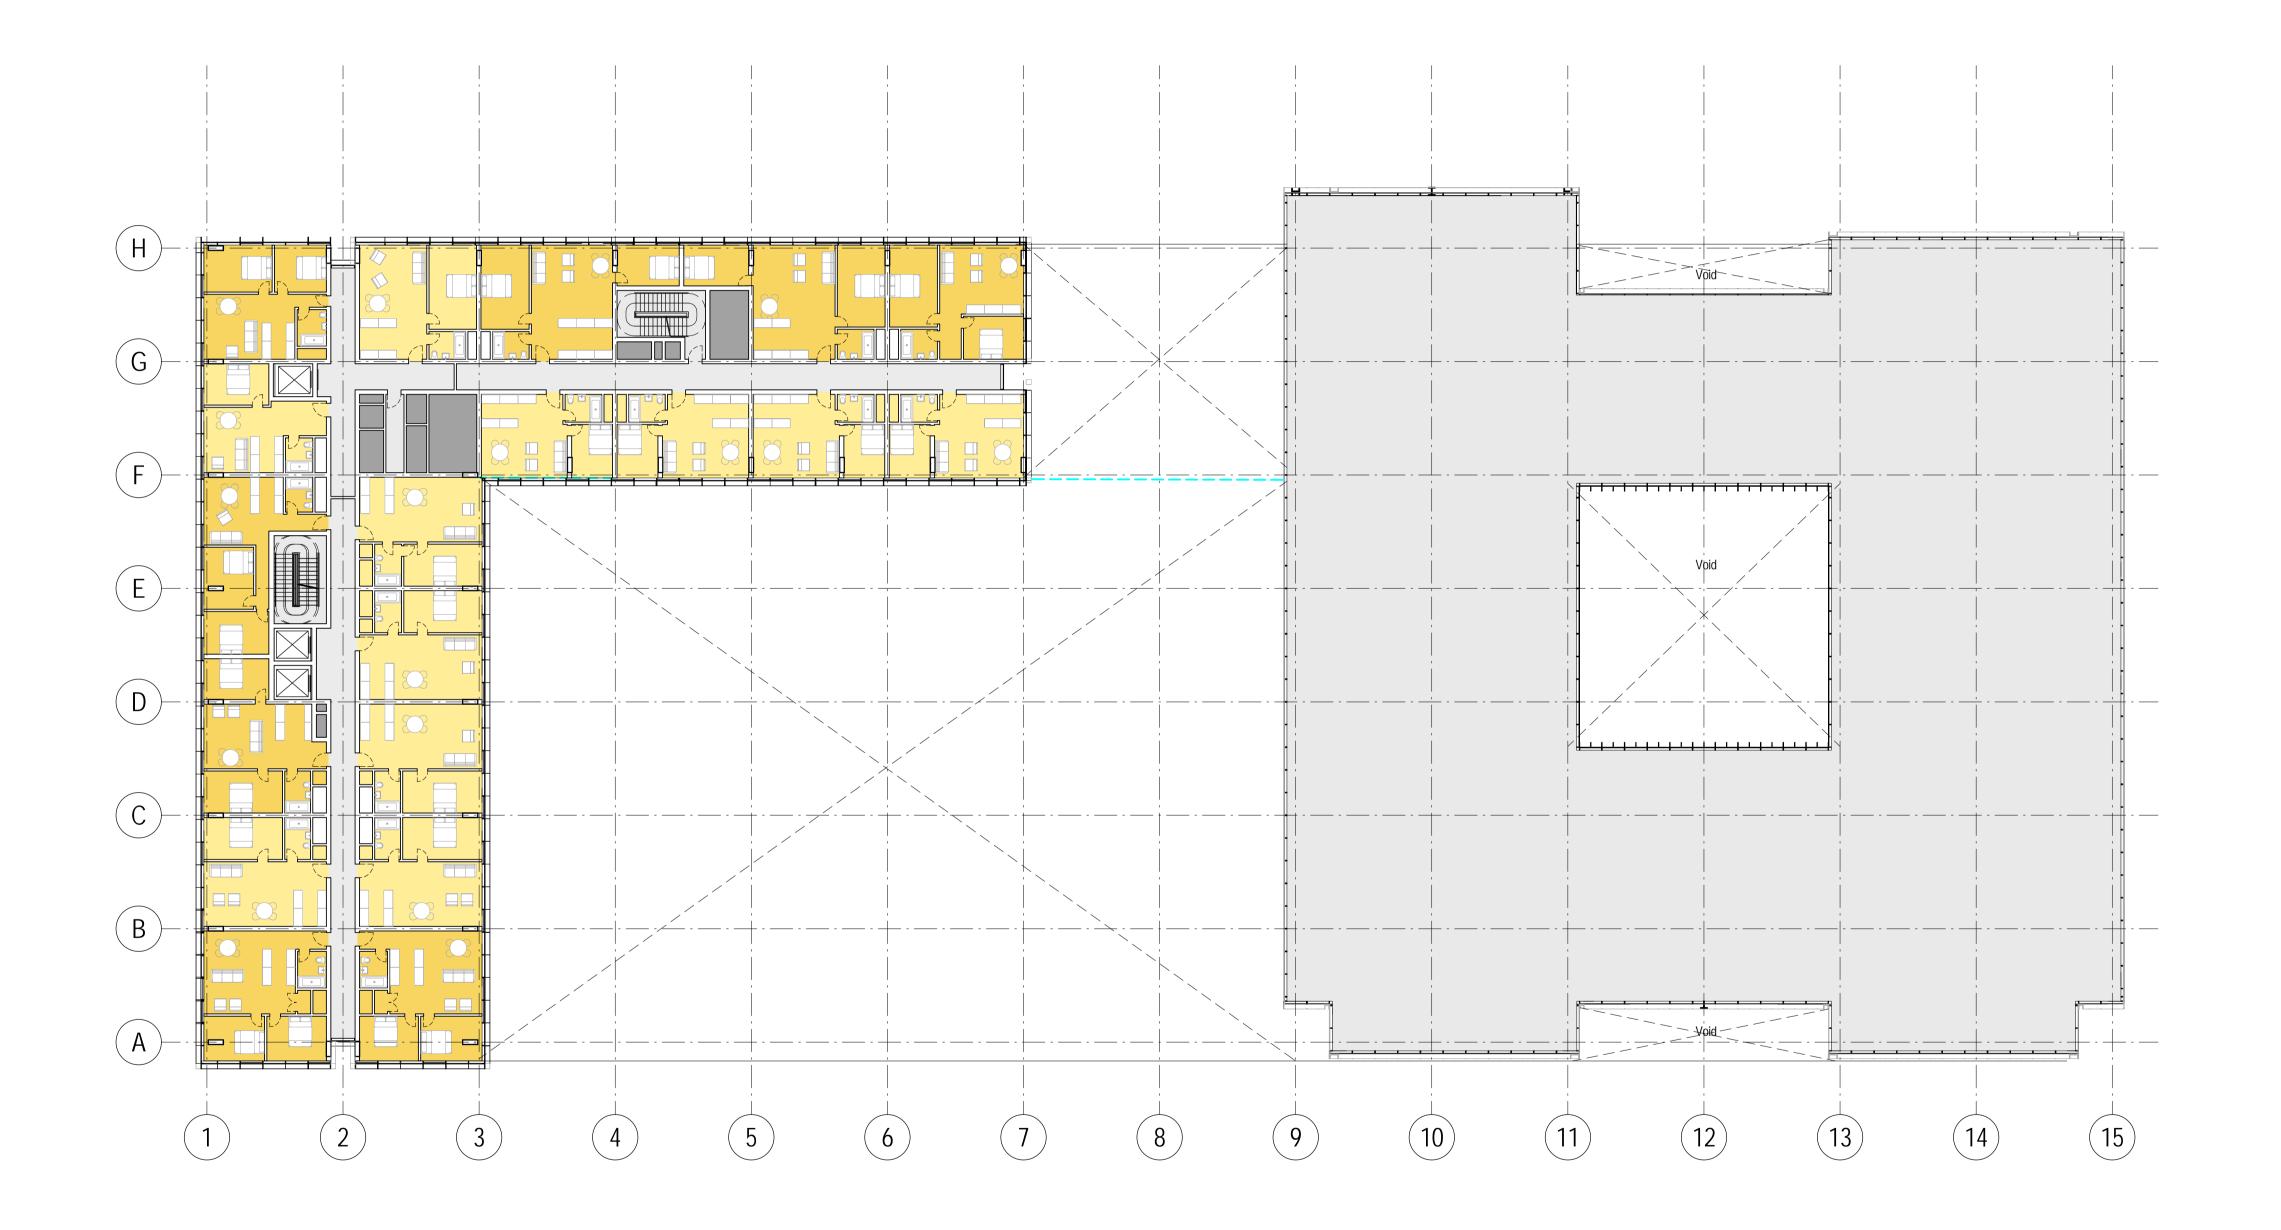

1st Floor GA Plan

| Project No<br>2510       | Sheet First Issue Date 04/19/16 | Scale at ISO A1 1: 250 |
|--------------------------|---------------------------------|------------------------|
| Sheet Number A-031-01-01 |                                 | Revision 20            |