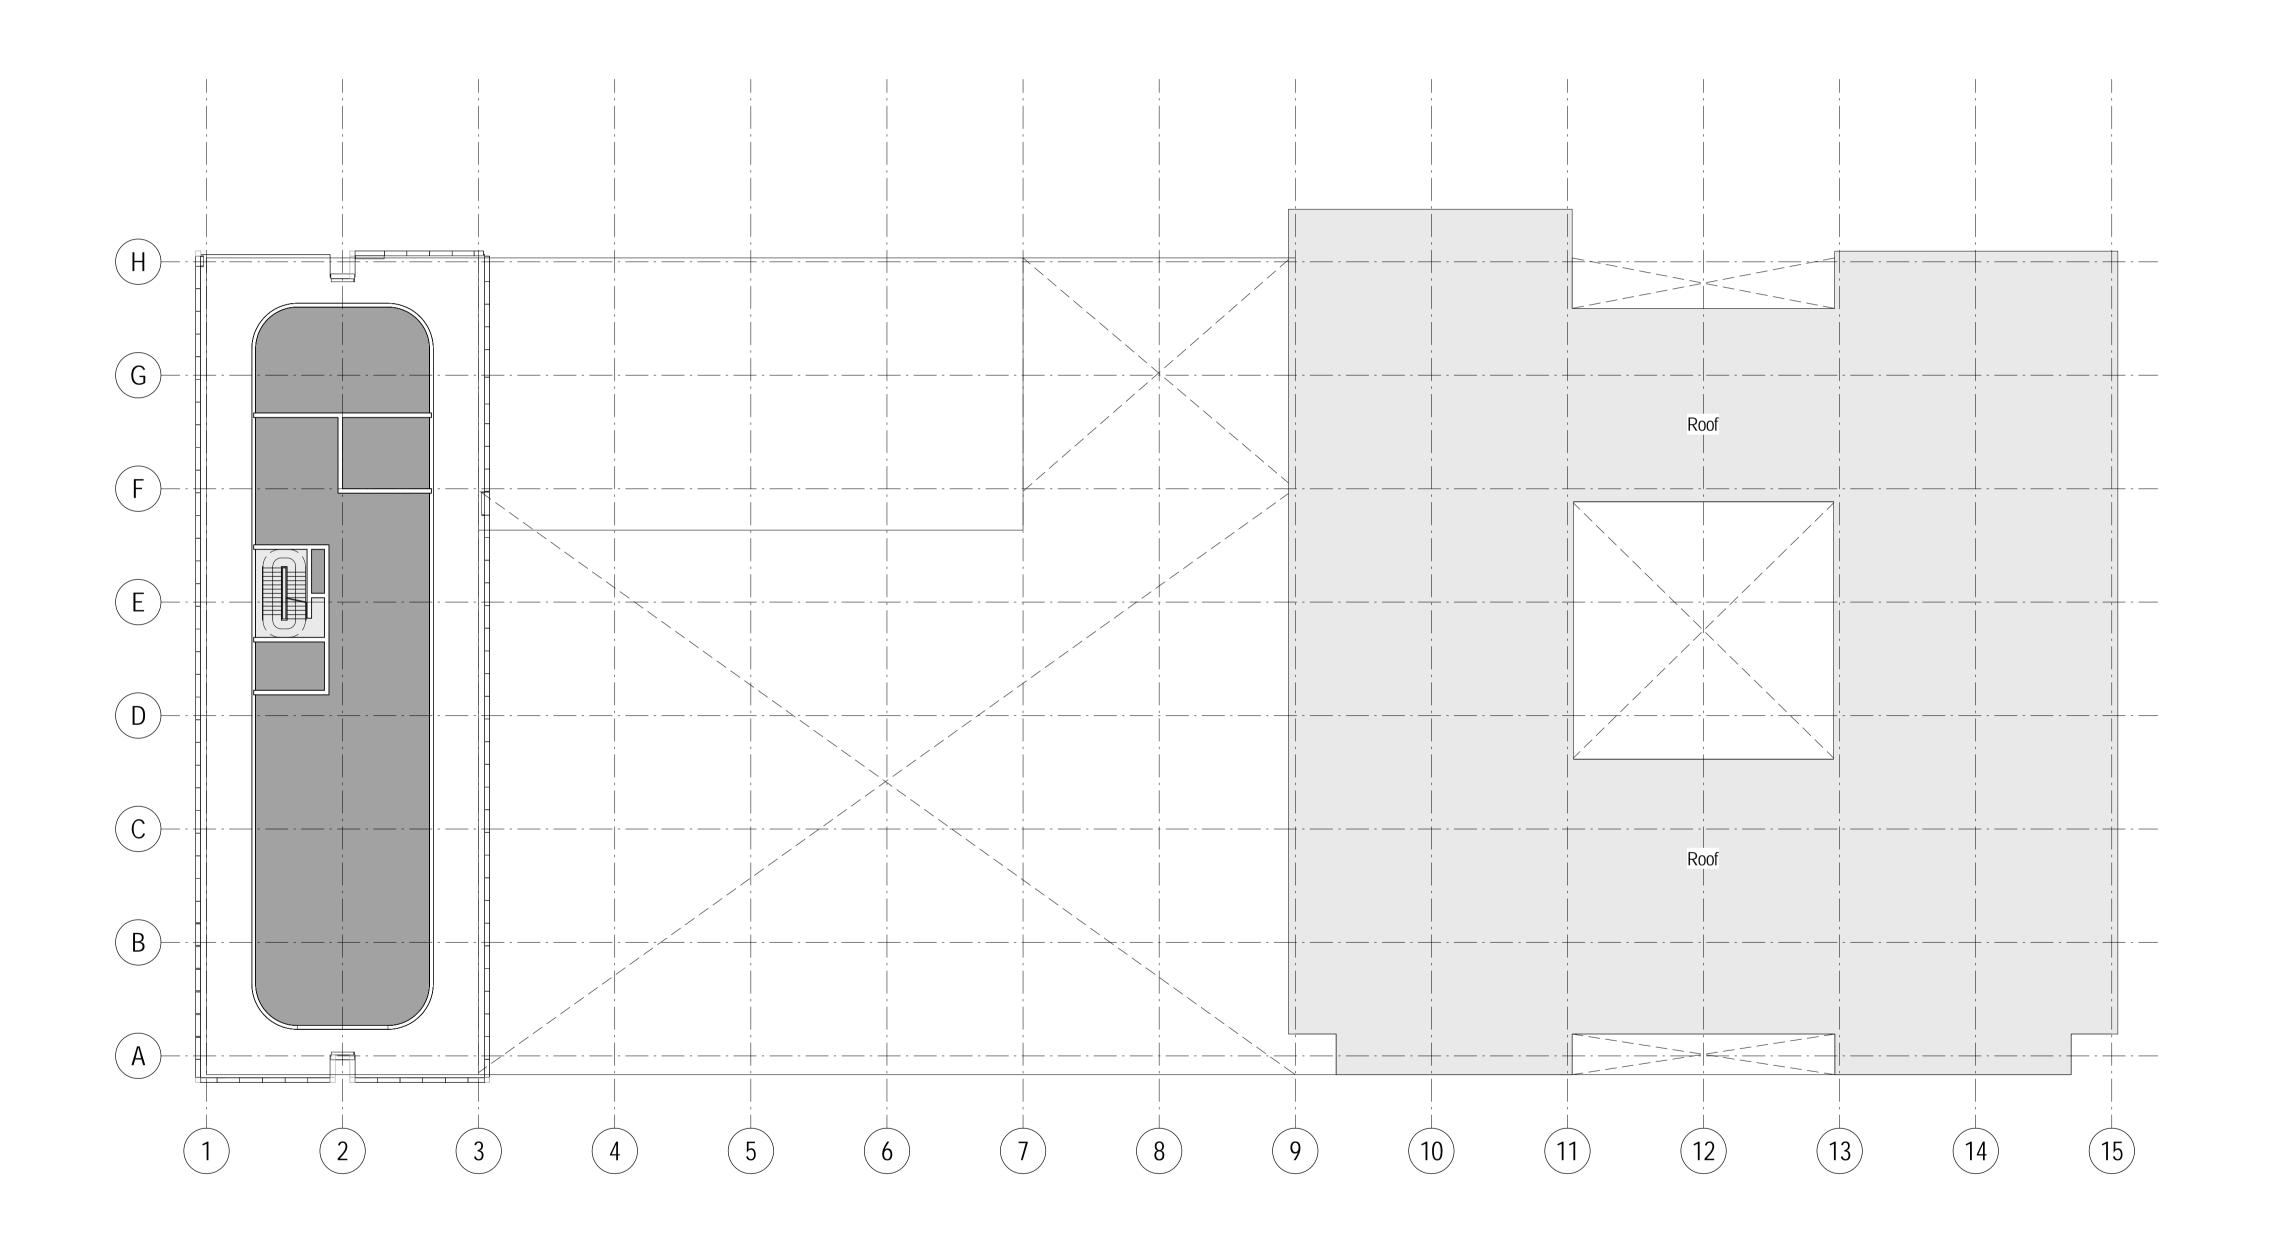

14th Floor B1 Residential GA Plan

Sheet First Issue Date Scale at ISO A1 04/19/16 2510 1 : 250 Revision A-B1-011-14-01

General Notes Do not scale drawings. Dimensions govern.
 All dimensions are in millimeters unless noted otherwise. This information includes mapping data licensed from Ordnance Survey ® with permission of the Controller of Her Majesty's Stationery Office 3. All levels are in metres unless noted otherwise. © Crown copyright 2011. All rights reserved. Licence number 100017245. 4. All dimensions shall be verified on site before proceeding with the work. 5. Foster + Partners shall be notified in writing of any discrepancies. 6. Any areas indicated on this sheet are approximate and indicative only. 7. This information includes mapping data licensed from Ordnance Survey and is strictly for use in preparation of information for this project. The Ordnance Survey copyright acknowledgement must be displayed on any document containing this data. At the end of its use, any Ordnance Survey data supplied by Foster + Partners must be deleted and all paper copies destroyed. 7500 7500 7500 16/09/16 Revision 24 02/09/16 Revision 20 Date Reason For Issue Key Plan. B1 14 🔻 55.850 B1 13 🔻 52.850 B1 12 🔻 49.850 B1 11 ▼ 46.850 B1 10\_\_\_\_ 43.850 B1 09 🔻 40.850 B2 07 39.450 B1 08 🔻 37.850 B2 06 🔻 B1 07 🔻 35.450 34.850 B1 06 ▼ B2 05 🔻 31.450 B1 05 🔻 28.850 B2 04 🔻 27.450 B1 04 🔻 25.850 B2 03 🔻 B1 03 ▼ 23.450 22.850 Level 02 ▼ Level 02 🔻 18.850 18.850 Level 01 🔻 Level 01 14.850 14.850 Level 0M 🔻 Level 0M Foster + Partners 11.850 11.850 Ground Floor 🔻 Ground Floor London SW11 4AN 8.850 8.850 T +44(0)20 7738 0455 F +44(0)20 7738 1107 www.fosterandpartners.com © Foster + Partners 2014 Rightacres Property Helmont House Cardiff  $1 \frac{\text{South Elevation Office}}{\frac{1:250}{}}$  $2 \frac{\text{South Elevation PRS}}{\frac{1:250}{}}$ Project Cardiff Interchange Central Square Cardiff **GA** Elevation South Elevation Sheet First Issue Date Scale at ISO A1 Project No 05/16/16 2510 1:250 Revision A-064-XX-04