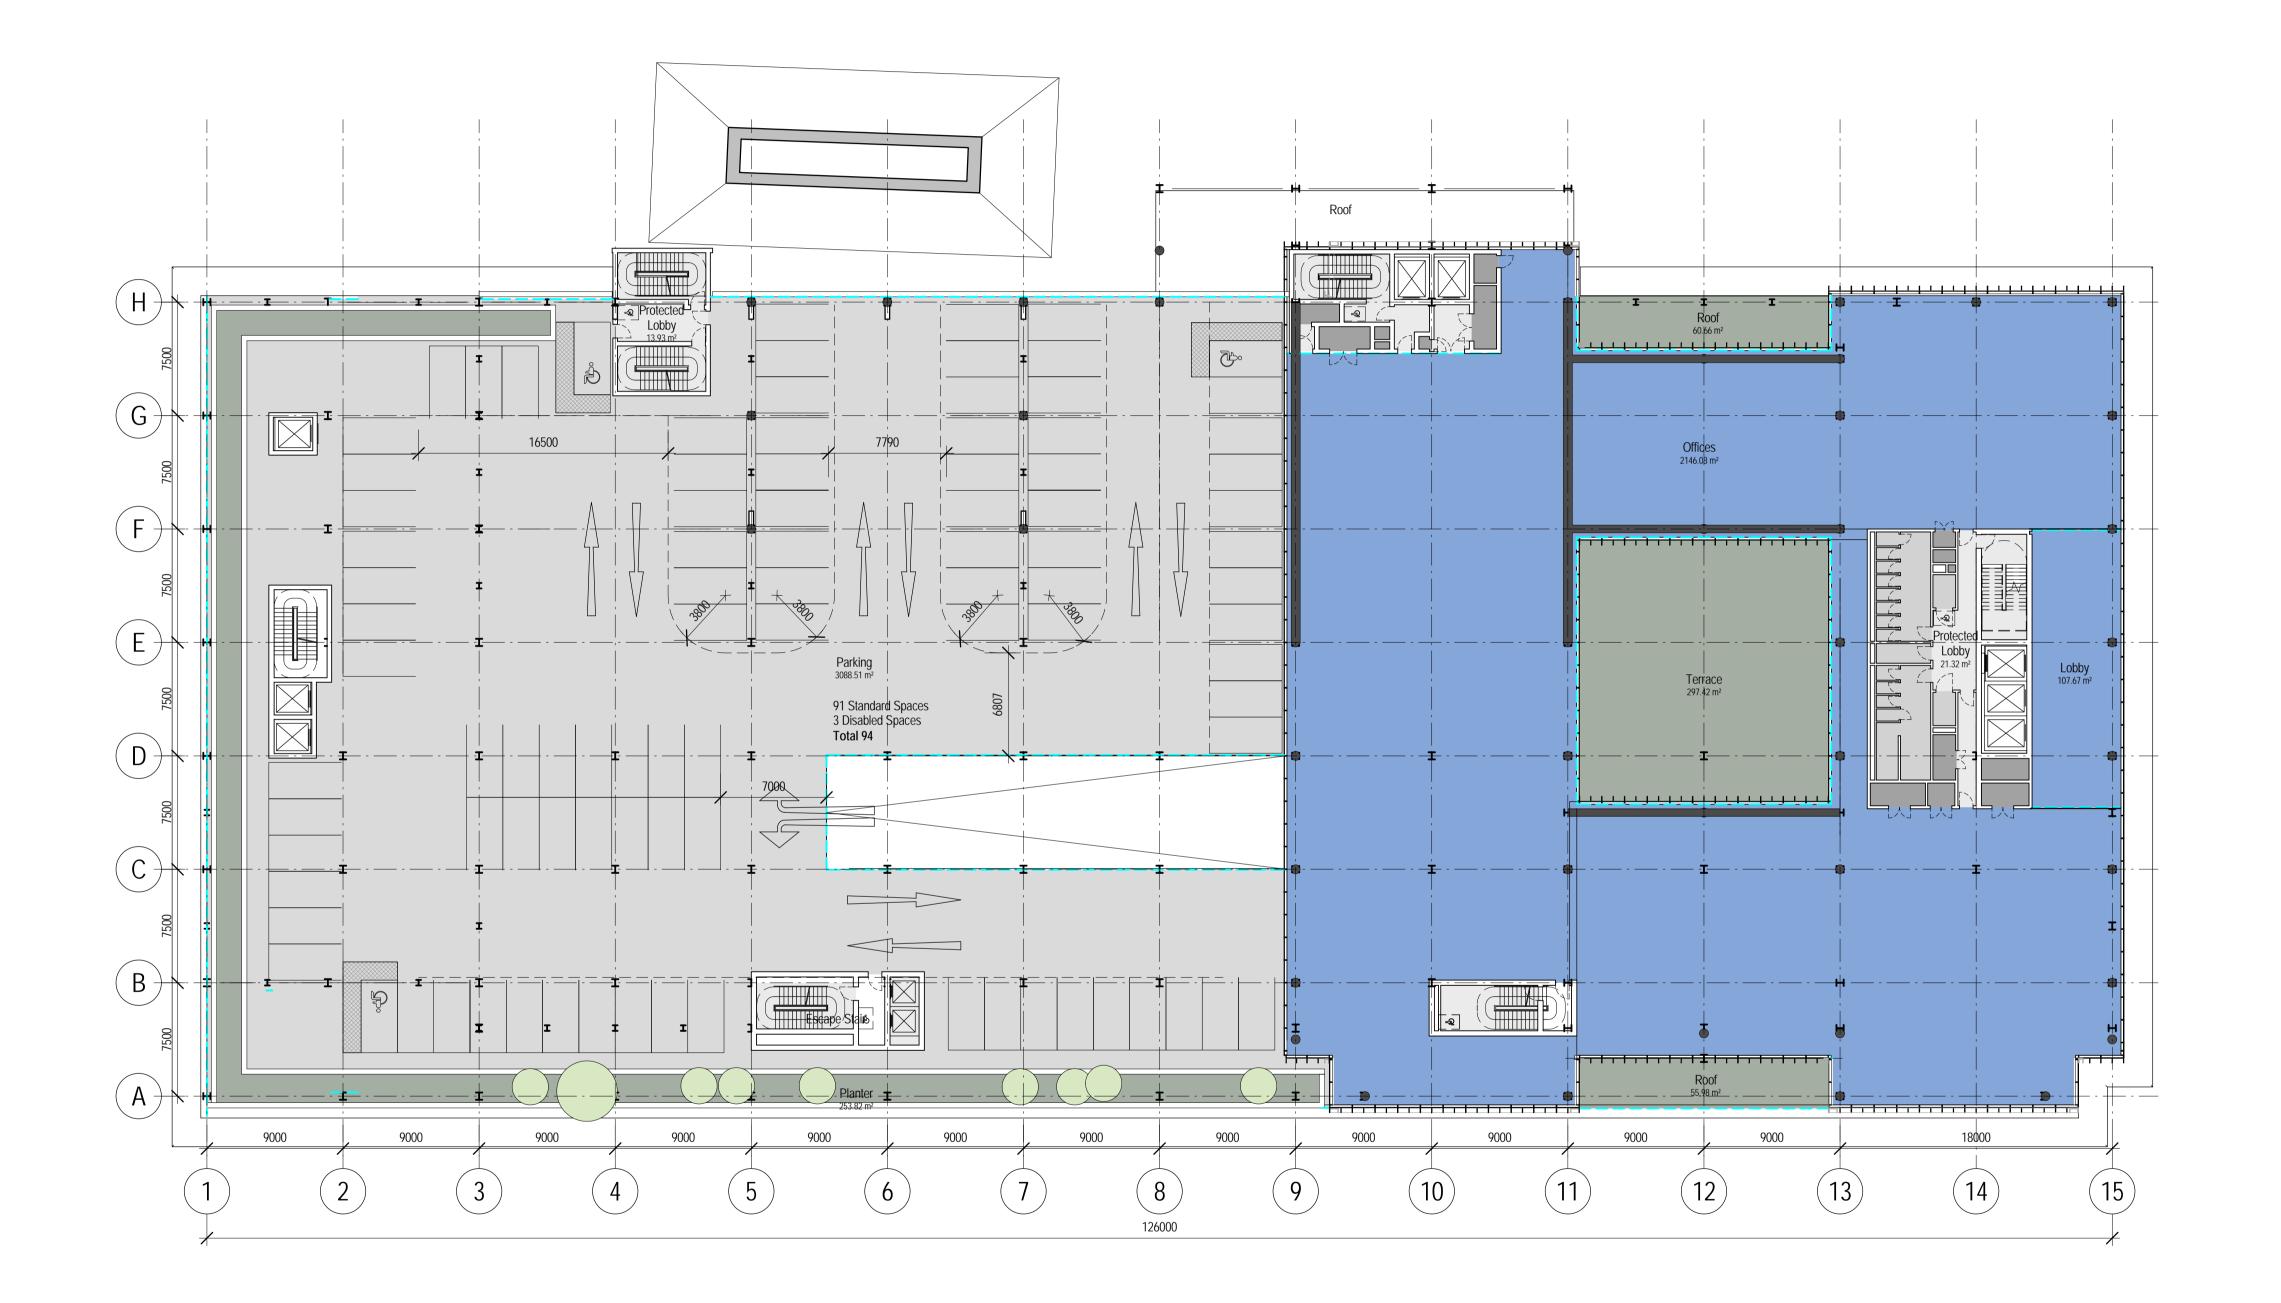

1st Floor GA Plan

| Project No<br>2510       | Sheet First Issue Date 04/19/16 | Scale at ISO A1 1: 250 |
|--------------------------|---------------------------------|------------------------|
| Sheet Number A-031-01-01 |                                 | Revision 20            |