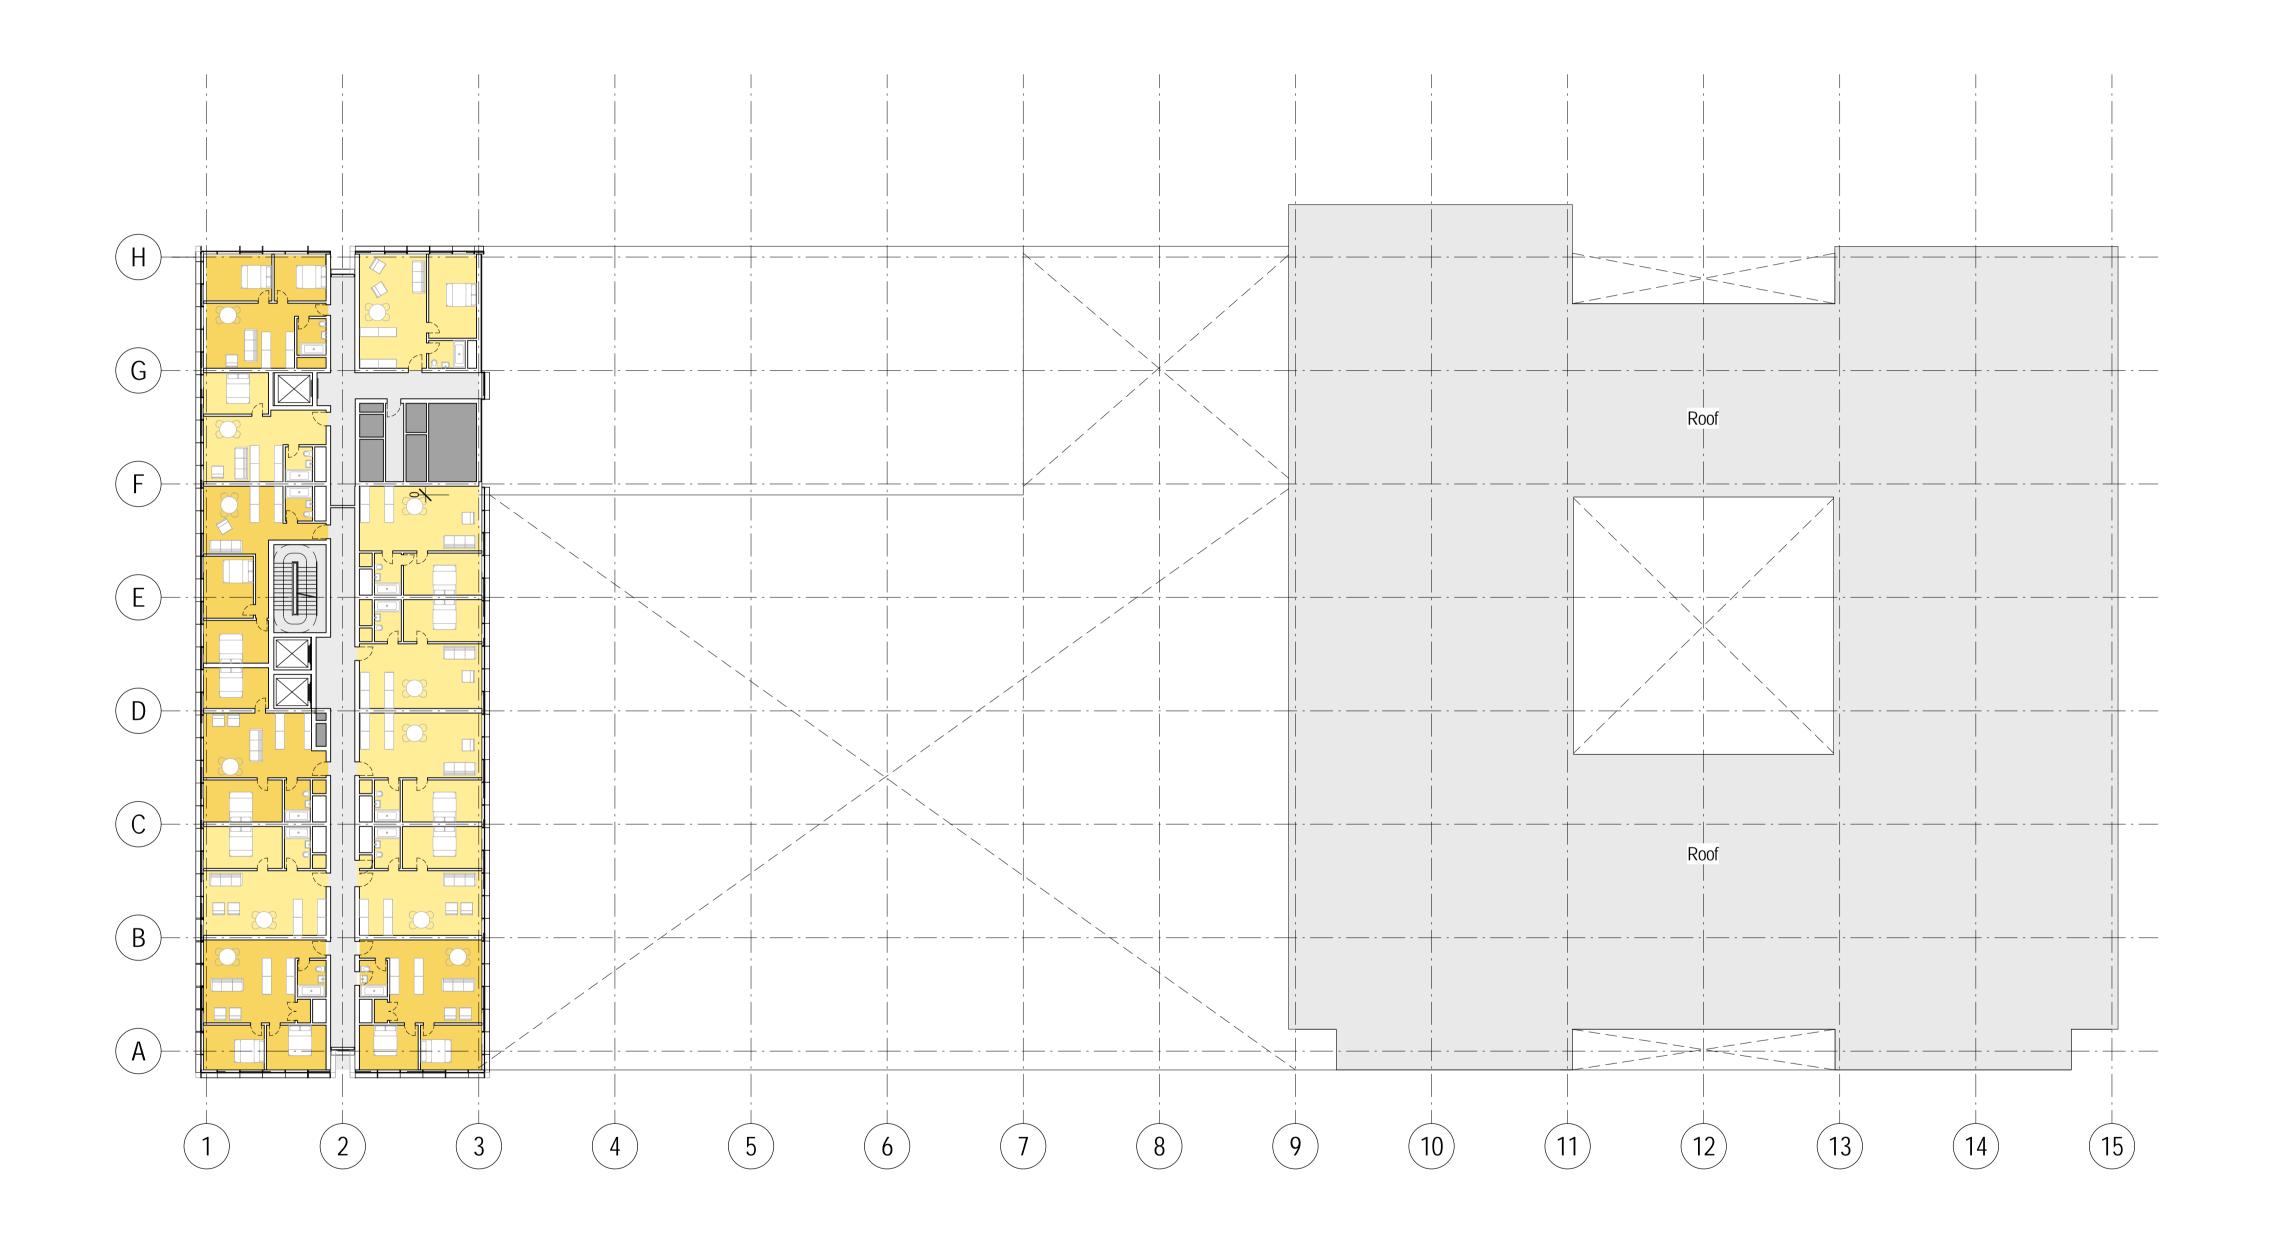

12th Floor B1 Residential GA Plan

| Project No 2510      | Sheet First Issue Date 04/19/16 | Scale at ISO A1 1: 250 |
|----------------------|---------------------------------|------------------------|
| Sheet Number A-B1-03 | Revision 3                      |                        |