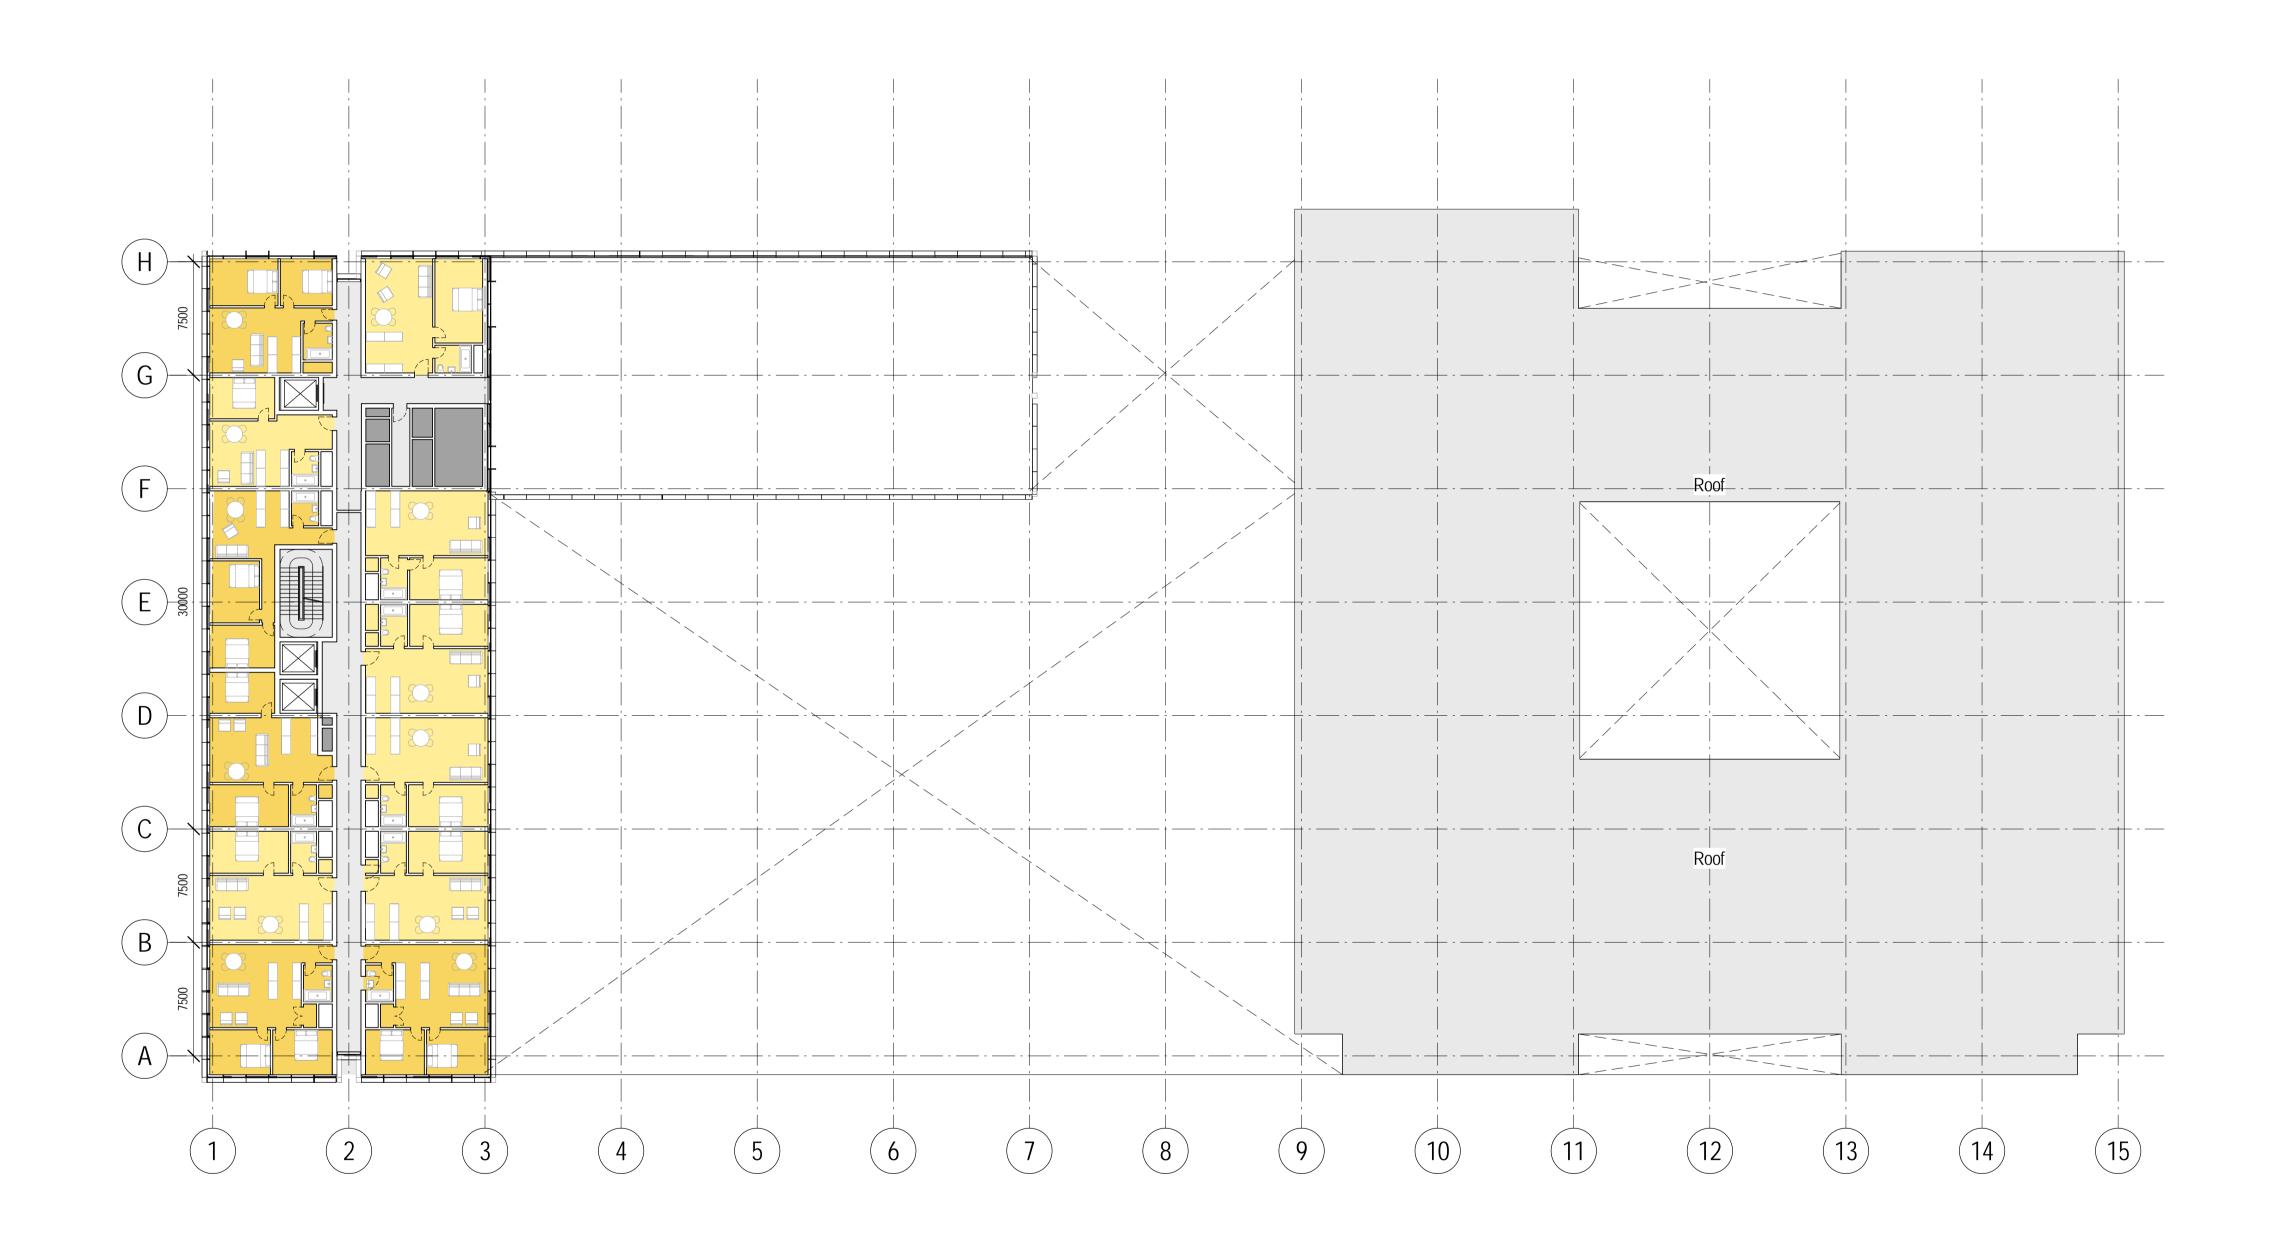

4th Floor B1 Residential GA Plan

| Project No 2510             | Sheet First Issue Date 08/18/16 | Scale at ISO A1 1 : 250 |
|-----------------------------|---------------------------------|-------------------------|
| Sheet Number A-B1-031-04-01 |                                 | Revision 3              |